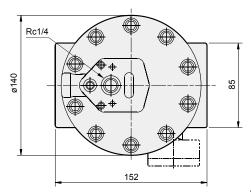

#### **Specification**

| Model                         | MAR901                                                |
|-------------------------------|-------------------------------------------------------|
| Bore No.                      | 50A                                                   |
| Port size                     | 2                                                     |
| Medium                        | Air                                                   |
| Max. operating pressure       | 3.1 MPa                                               |
| Regulated pressure range      | Upto 1.75 MPa<br>(with the help of a pilot regulator) |
| Ambient temperature           | 0~+80°C (No freezing)                                 |
| Standard nominal flow rate(*) | 59000 ∉/min                                           |
| Attachment                    | Pressure gauge(PG-50)                                 |
| Weight                        | 3055 g                                                |