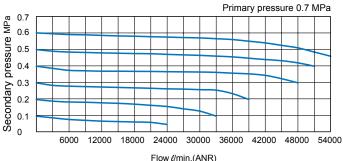

#### Flow feature

<sup>\*</sup> Flow is at 1 MPa supply pressure and 0.1 MPa pressure drop of 0.6 MPa of secondary pressure.

# MAR901 series Pilot operated

AIR UNIT (R.UNIT)

 MAR901 can be installed at any point in the compressed air system without regard to accessibility ensuring accurate pressure regulation over a wide range of air flows upto 56640 t/min