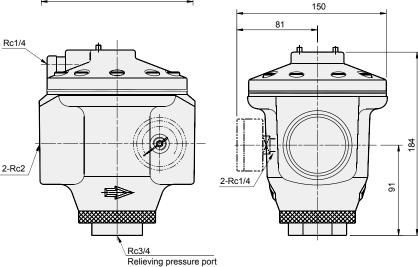

#### **Specification**

| Model                         | MAR901                                                |
|-------------------------------|-------------------------------------------------------|
| Bore No.                      | 50A                                                   |
| Port size                     | 2                                                     |
| Medium                        | Air                                                   |
| Max. operating pressure       | 3.1 MPa                                               |
| Regulated pressure range      | Upto 1.75 MPa<br>(with the help of a pilot regulator) |
| Ambient temperature           | 0~+80°C (No freezing)                                 |
| Standard nominal flow rate(*) | 59000 ∉/min                                           |
| Attachment                    | Pressure gauge(PG-50)                                 |
| Weight                        | 3055 g                                                |