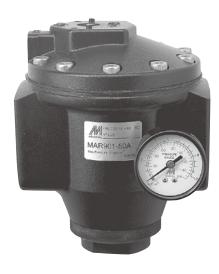

# MAR901 series Pilot operated

AIR UNIT (R.UNIT)

 MAR901 can be installed at any point in the compressed air system without regard to accessibility ensuring accurate pressure regulation over a wide range of air flows upto 56640 t/min

#### **Specification**

| Model                         | MAR901                                                |
|-------------------------------|-------------------------------------------------------|
| Bore No.                      | 50A                                                   |
| Port size                     | 2                                                     |
| Medium                        | Air                                                   |
| Max. operating pressure       | 3.1 MPa                                               |
| Regulated pressure range      | Upto 1.75 MPa<br>(with the help of a pilot regulator) |
| Ambient temperature           | 0~+80°C (No freezing)                                 |
| Standard nominal flow rate(*) | 59000 ∉/min                                           |
| Attachment                    | Pressure gauge(PG-50)                                 |
| Weight                        | 3055 g                                                |