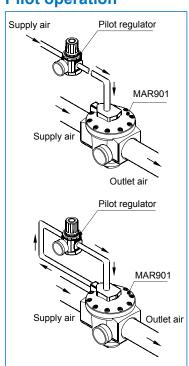

|
| Max. operating pressure       | 3.1 MPa                                               |
| Regulated pressure range      | Upto 1.75 MPa<br>(with the help of a pilot regulator) |
| Ambient temperature           | 0~+80°C (No freezing)                                 |
| Standard nominal flow rate(*) | 59000 ∉/min                                           |
| Attachment                    | Pressure gauge(PG-50)                                 |
| Weight                        | 3055 g                                                |

<sup>\*</sup> Flow is at 1 MPa supply pressure and 0.1 MPa pressure drop of 0.6 MPa of secondary pressure.

## **Symbol**



## Order example



50A: 2 Blank: Rc thread G: G thread NPT: NPT thread





#### Flow feature



#### **Pilot operation**