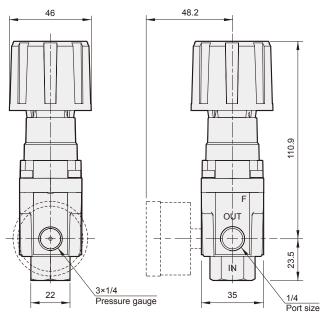

#### **Specification**

| Model                    | MAHR200                  |
|--------------------------|--------------------------|
| Bore No.                 | 8A                       |
| Port size                | 1/4                      |
| Medium                   | Air                      |
| Max. operating pressure  | 3.5 MPa                  |
| Proof pressure           | 5 MPa                    |
| Regulated pressure range | Standard: 0~1 MPa        |
|                          | High pressure: 0~2.7 MPa |
| Ambient temperature      | 0~+60°C (No freezing)    |
| Attachment               | Pressure gauge (PG-40W)  |
| Weight                   | 250 g                    |