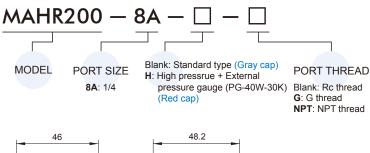

up to 2.7 MPa.

#### **Specification**

| Model                    | MAHR200                  |
|--------------------------|--------------------------|
| Bore No.                 | 8A                       |
| Port size                | 1/4                      |
| Medium                   | Air                      |
| Max. operating pressure  | 3.5 MPa                  |
| Proof pressure           | 5 MPa                    |
| Regulated pressure range | Standard: 0~1 MPa        |
|                          | High pressure: 0~2.7 MPa |
| Ambient temperature      | 0~+60°C (No freezing)    |
| Attachment               | Pressure gauge (PG-40W)  |
| Weight                   | 250 g                    |

<sup>\*</sup> Product has no Pressed-in and self-locking mechanism.

## Order example





### Flow feature