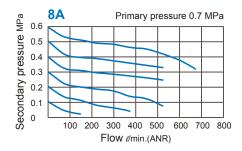

*Specification**

| Model                    | MAHR200                  |
|--------------------------|--------------------------|
| Bore No.                 | 8A                       |
| Port size                | 1/4                      |
| Medium                   | Air                      |
| Max. operating pressure  | 3.5 MPa                  |
| Proof pressure           | 5 MPa                    |
| Regulated pressure range | Standard: 0~1 MPa        |
|                          | High pressure: 0~2.7 MPa |
| Ambient temperature      | 0~+60°C (No freezing)    |
| Attachment               | Pressure gauge (PG-40W)  |
| Weight                   | 250 g                    |

<sup>\*</sup> Product has no Pressed-in and self-locking mechanism.

## Order example





### Flow feature