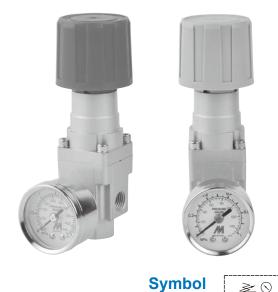

#### **PRESSURE REGULATOR**

#### **Feature**

High pressure type can regulate up to 2.7 MPa.

#### **Specification**

| Model                    | MAHR200                  |
|--------------------------|--------------------------|
| Bore No.                 | 8A                       |
| Port size                | 1/4                      |
| Medium                   | Air                      |
| Max. operating pressure  | 3.5 MPa                  |
| Proof pressure           | 5 MPa                    |
| Regulated pressure range | Standard: 0~1 MPa        |
|                          | High pressure: 0~2.7 MPa |
| Ambient temperature      | 0~+60°C (No freezing)    |
| Attachment               | Pressure gauge (PG-40W)  |
| Weight                   | 250 g                    |